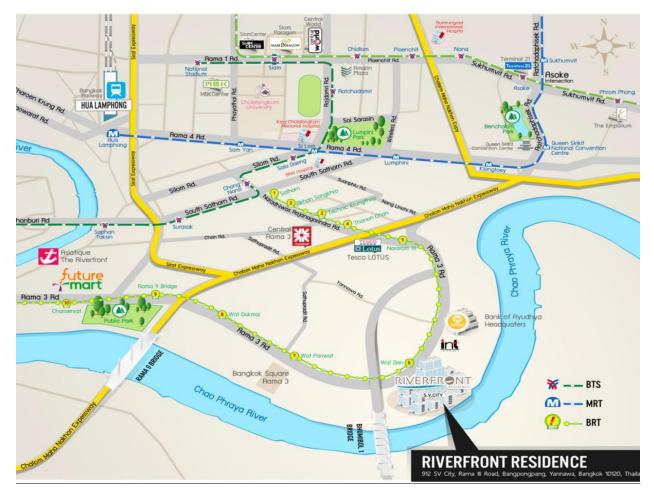

## A map showing the location of the AGM 2024

River I, Riverfront Residence Bangkok SV City, 912 Rama III Road, Bangpongpang, Yanawa, Bangkok 10120 Tel: +662 682 7888 Fax: +662 682 7950 Mobile: +668 6779 1930

## Map & Directions to Riverfront Residence

**From Sathorn/Silom Road:** Take Narathiwas Rode and go straight passing Chan Road and Ratchadapisek Road intersections. Turn right on Rama III Road. Take a flyover bridge. Riverfront Residence is 800 meters on the left.

**From Sukhumvit Rode:** Take Rachadapisek Rode (continual street from Asoke) and go straight Passing two flyovers bridges to Rama III Road. Go straight passing two Traffic lights and two flyover bridges. Riverfront Residence is 800 meters on the lift.

**From Expressway I:** Get off at Rama III Road Exit. Go straight passing two traffic lights and two Flyovers bridges. Riverfront Residence is 800 meters on the left.

**From Expressway II:** Get off at Bangklo Exit. Turn left on Rama III Road. Go straight taking a flyover bridge. Take a u-turn under the second flyover bridge near Bank of Ayudhya. Riverfront Residence is 1 kilometer on the left.