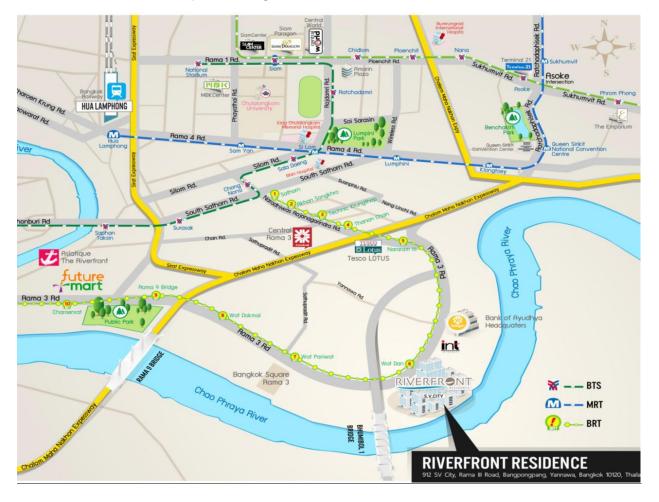

## A map showing the location of the AGM 2023

River I, Riverfront Residence Bangkok SV City, 912 Rama III Road, Bangpongpang, Yanawa, Bangkok 10120 Tel: +662 682 7888 Fax: +662 682 7950 Mobile: +668 6779 1930

## Map & Directions to Riverfront Residence

**From Sathorn/Silom Road**: Take Narathiwas Rode and go straight passing Chan Road and Ratchadapisek Road intersections. Turn right on Rama III Road. Take a flyover bridge. Riverfront Residence is 800 meters on the left.

**From Sukhumvit Rode:** Take Rachadapisek Rode (continual street from Asoke) and go straight Passing two flyovers bridges to Rama III Road. Go straight passing two Traffic lights and two flyover bridges. Riverfront Residence is 800 meters on the lift.

**From Expressway I:** Get off at Rama III Road Exit. Go straight passing two traffic lights and two Flyovers bridges. Riverfront Residence is 800 meters on the left.

**From Expressway II:** Get off at Bangklo Exit. Turn left on Rama III Road. Go straight taking a flyover bridge. Take a u-turn under the second flyover bridge near Bank of Ayudhya. Riverfront Residence is 1 kilometer on the left.